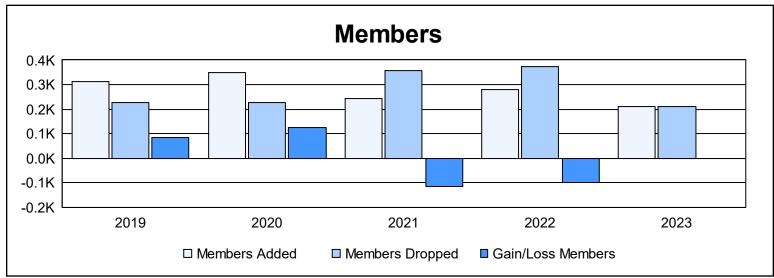

District LD 4 As of June 2023 Cumulative

| Year      | New<br>Clubs | Dropped<br>Clubs | Gain/<br>Loss<br>Clubs | New<br>Members | Charter<br>Members | Reinstate<br>Members | Transfer<br>Members | Total<br>Member<br>Added | Total<br>Members<br>Dropped | Gain/<br>Loss<br>Members |
|-----------|--------------|------------------|------------------------|----------------|--------------------|----------------------|---------------------|--------------------------|-----------------------------|--------------------------|
| 2018-2019 | 0            | 0                | 0                      | 308            | 1                  | 3                    | 1                   | 313                      | 227                         | 86                       |
| 2019-2020 | 2            | 0                | 2                      | 278            | 54                 | 5                    | 12                  | 349                      | 225                         | 124                      |
| 2020-2021 | 2            | 2                | 0                      | 132            | 78                 | 32                   | 2                   | 244                      | 358                         | -114                     |
| 2021-2022 | 1            | 3                | -2                     | 202            | 28                 | 47                   | 1                   | 278                      | 375                         | -97                      |
| 2022-2023 | 0            | 2                | -2                     | 203            | 1                  | 5                    | 3                   | 212                      | 212                         | 0                        |
| Average   | 1            | 1                | 0                      | 225            | 32                 | 18                   | 4                   | 279                      | 279                         | 0                        |