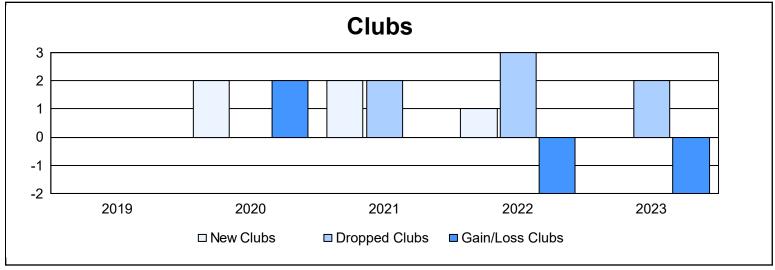

District LD 4 As of June 2023 Cumulative

| Year      | New<br>Clubs | Dropped<br>Clubs | Gain/<br>Loss<br>Clubs | New<br>Members | Charter<br>Members | Reinstate<br>Members | Transfer<br>Members | Total<br>Member<br>Added | Total<br>Members<br>Dropped | Gain/<br>Loss<br>Members |
|-----------|--------------|------------------|------------------------|----------------|--------------------|----------------------|---------------------|--------------------------|-----------------------------|--------------------------|
| 2018-2019 | 0            | 0                | 0                      | 308            | 1                  | 3                    | 1                   | 313                      | 227                         | 86                       |
| 2019-2020 | 2            | 0                | 2                      | 278            | 54                 | 5                    | 12                  | 349                      | 225                         | 124                      |
| 2020-2021 | 2            | 2                | 0                      | 132            | 78                 | 32                   | 2                   | 244                      | 358                         | -114                     |
| 2021-2022 | 1            | 3                | -2                     | 202            | 28                 | 47                   | 1                   | 278                      | 375                         | -97                      |
| 2022-2023 | 0            | 2                | -2                     | 203            | 1                  | 5                    | 3                   | 212                      | 212                         | 0                        |
| Average   | 1            | 1                | 0                      | 225            | 32                 | 18                   | 4                   | 279                      | 279                         | 0                        |